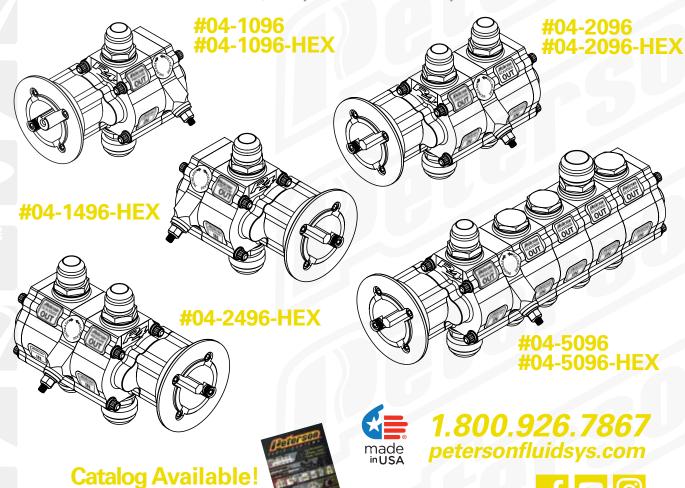

## PROCHARGER READY R4 FAMILY

\*14-2202 mount kit shown above, is required for use with all part numbers below