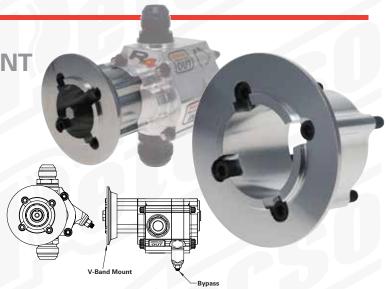

## NEW RELEASES

Use this Procharger specific mount kit to install a v-band ready R4 oil pump on the accessory drive. Mount kit will work with both 3/8 Hex and 5/8 Round style Procharger CrankDrive™ accessories. R4 Oil pumps with front pressure sections will mount directly to this system with the provided hardware. All Peterson oil pumps and mounting systems are manufactured in the USA and in-house from 6061 T-6 billet aluminum for reduced weight and superior strength. 6 to 8 stage pumps may require additional support. V-band clamp not included.

## PROCHARGER READY R4 FAMILY

\*14-2202 mount kit shown above, is required for use with all part numbers below